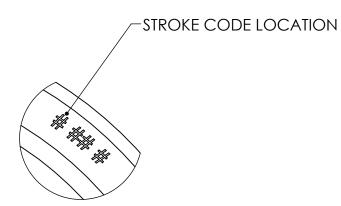

4.000 4.250

4.250

4.250

4.400

-REQUIRES DISASSEMBLY TO DETERMINE

LOOK IN THE TIMING PLUG HOLE FOR THE FLYWHEEL STROKE CODE

REV

DESCRIPTION