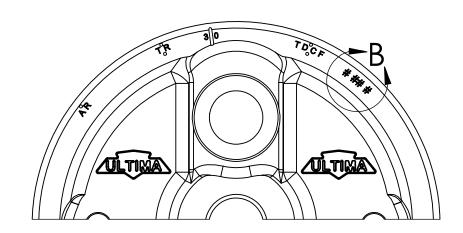

DATE

DETAIL B SCALE 1:1

| CODE | STROKE |
|------|--------|
|      |        |
| A    | 4.250  |
| В    | 4.500  |
| С    | 4.625  |
| D    | 4.000  |
| Е    | 4.375  |

| SERIAL NO | SPIGOT BORE | CYL BORE      |
|-----------|-------------|---------------|
|           |             |               |
| AB        | 3.680       | 3.500         |
| BD        | 3.880       | 3.625         |
| SA        | 3.880       | 3.625         |
| CE        | 4.255       | 3.875 / 4.000 |
| EG        | 4.500       | 4.250         |
| HK        | 4.635       | 4.400         |