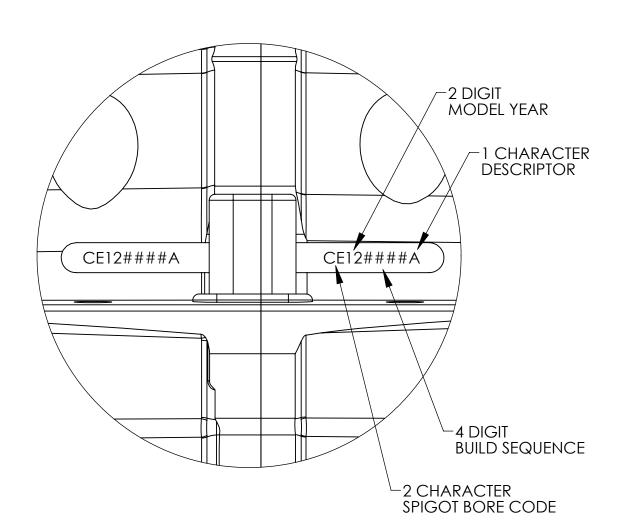

| CODE      | FAMILY | DISPLACEMENT |  |  |
|-----------|--------|--------------|--|--|
|           |        |              |  |  |
| CE12xxxxA | EVO    | 100          |  |  |
| CE12xxxxB | EVO    | 107          |  |  |
| CE12xxxxC | EVO    | 113          |  |  |
| CE12xxxxD | EVO    | 117          |  |  |
|           |        |              |  |  |
| EG12xxxxA | EVO    | 114          |  |  |
| EG12xxxxB | EVO    | 120          |  |  |
| EG12xxxxC | EVO    | 124          |  |  |
| EG12xxxxD | EVO    | 127          |  |  |
| EG12xxxxE | EVO    | 131          |  |  |
|           |        |              |  |  |
| HK12xxxxA | EVO    | 140          |  |  |
|           |        |              |  |  |
| SA12xxxxA | SHOVEL | 96           |  |  |
|           |        |              |  |  |

| DESCRIPTION | DATE |
|-------------|------|
|             |      |
|             |      |
|             |      |
|             |      |
|             |      |
|             |      |
|             |      |
|             |      |
|             |      |
|             |      |
|             |      |
|             |      |
|             |      |
|             |      |
|             |      |
|             |      |
|             |      |
|             |      |
|             |      |
|             |      |
|             |      |
|             |      |
|             |      |
|             |      |
|             |      |
|             |      |
|             |      |
|             |      |
|             |      |
|             |      |
|             |      |
|             |      |
| NGINE CODES |      |
| SINES       |      |
|             |      |
|             |      |
|             |      |
|             |      |